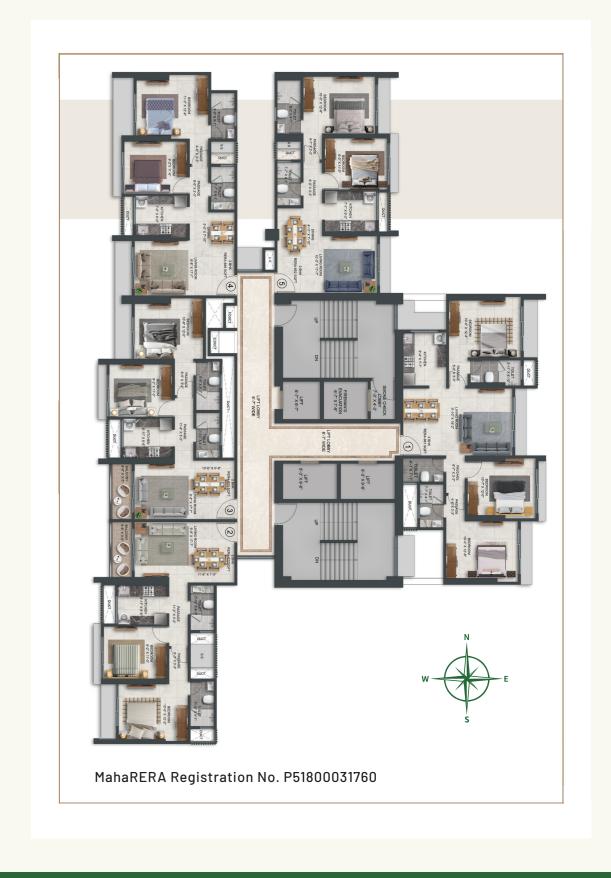

arly you exercise but also comprises other factors

- The quality of air you breathe
- The de-stressing level of your day to day mental strains
- The ventilation our homes need.
- The vitamins that only sunlight provides.

The Agarwal Group wants you to live this healthy lifestyle. On the grounds of this, we are introducing Agarwal Oak, 2&3 BHK balcony residences because "health begins at home"















**2&3 BHKs Starting @** ₹ **1.44 Cr**\*\*

The project offers 2&3 BHK Balcony residences that resemble elegance and bestows you with endless health benefits at the ideal price. Invest in a project that offers an extensive network of public transports, shopping centres, malls, educational institutions, and features that provide a comfortable living, starting only at Rs 1.44 Cr\*\*.





CALL: 90040 02018

LIFESTYLE AMENITIES

**TYPICAL FLOOR PLAN**