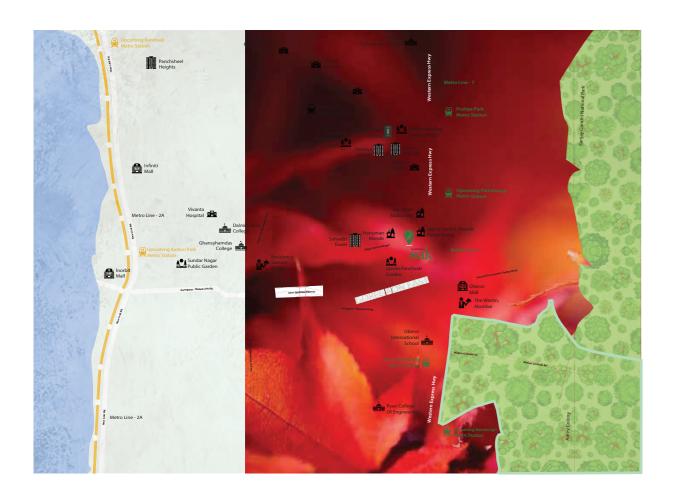

### **A STRATEGIC LOCATION**

- Metro line 7 & Metro Line 2A
- Pathanwadi Metro & Pushpa Park Metro
- LifeLine Multispeciality Hospital, Suchak Hospital
- Mangal Sai Dham
- The Westin Mumbai, Residency Sarovar Portico
- Ghansyhamdas College, Ryan College of Engineering
- Malad Railway Station
- Oberoi Mall, Infiniti Mall, Inorbit Mall
- Sundar Nagar Public Garden, Sardar Vallabhai Garden

### **UPCOMING INFRASTRUCTURE**

- Mrinaltai Gore Flyover Extension
- Goregaon-Mulund Link Road (GM)